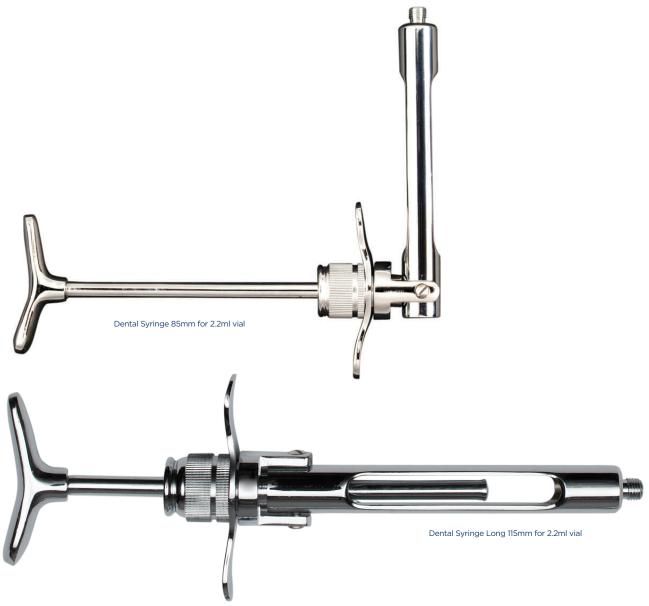

#### **The Design Checklist**

- ✓ Designed for administering anaesthetic during a wide range of procedures
- ✓ Popular top loading style to accommodate 2.2ml vials
- ✓ Specially designed with a barrel diameter wide enough to take most vials

Suitable for use where needle stick injury is a concern (compliant with EU directive 2010/32/EU - prevention from sharps injuries)

LIFE

Available in extra-long length for use on patients with a high BMI